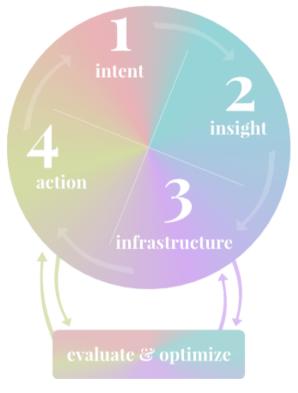

#### ONTRACK WHEEL

#### Planning for the Long Term Success of Your Business

The OnTrack Wheel was developed as a big picture approach to continuously evaluating what's going on in your world and how you and your business should respond accordingly. While most people want to jump straight to Action in attracting ideal clients, your efforts will take you farther faster if you take a little bit of time to define Intent, Insight, and Infrastructure first. A sustainable business that continually attracts ideal clients relies on having a strategy in place to plan and respond as your business- and the world- changes. This framework starts with an intentionally set anchor followed by a thoughtful approach to review and optimize. Use this approach to help you plan goals throughout your year.

© Pro Organizer Marketing

- Intent: What are you trying to achieve? What are your short term goals? What are your long term goals?
- Insight: Who are you trying to reach? What do you know about them? (Age, buying habits, popular social media apps, etc.).
- Infrastructure: What systems do you already have? What content is already available to use and recycle? What team members can you delegate work to?
- Action: What are the specific and measurable tactics you can organize to accomplish your goals?

#### CYCLE OF SEASONS

After working through the OnTrack Wheel initially, you'll likely spend some extended time in Action, then cycle through the seasons as things change. You'll also be able to go back and revise Insight based on results of Action, and even Intent, as your goals change.