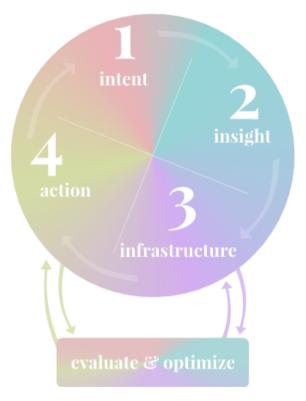

#### ONTRACK WHEEL

#### Planning for the Long Term Success of Your Business

The OnTrack Wheel was developed as a big picture approach to continuously evaluating what's going on in your world and how you and your business should respond accordingly. While most people want to jump straight to Action in attracting ideal clients, your efforts will take you farther faster if you take a little bit of time to define Intent, Insight, and Infrastructure first. A sustainable business that continually attracts ideal clients relies on having a strategy in place to plan and respond as your business- and the world- changes. This framework starts with an intentionally set anchor followed by a thoughtful approach to review and optimize. Use this approach to help you plan goals throughout your year.

© Pro Organizer Marketing

- Intent: What are you trying to achieve? What are your short term goals? What are your long term goals?
- Insight: Who are you trying to reach? What do you know about them? (Age, buying habits, popular social media apps, etc.).
- Infrastructure: What systems do you already have? What content is already available to use and recycle? What team members can you delegate work to?
- Action: What are the specific and measurable tactics you can organize to accomplish your goals?

#### CYCLE OF SEASONS

After working through the OnTrack Wheel initially, you'll likely spend some extended time in Action, then cycle through the seasons as things change. You'll also be able to go back and revise Insight based on results of Action, and even Intent, as your goals change.